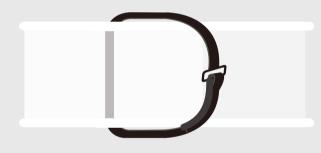

# REPEAT

User guide

Smart Storage keep the chair flexible

### STEP 1

Wrap the belt around FlexibleLove seating.

### STEP 2

Wrap the belt to its minimal width.

ps.Press the sideboard against the ground would make it easier!

### STEP 3

Fasten and keep the belt tight for storage.

User guide

↓ Repeat

One step back to the best shape

↓ No worries

15

User guide