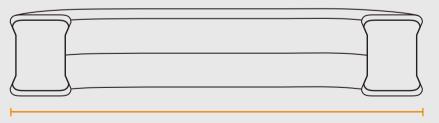

# STRETCH

User guide

Steps

### STEP 1

06

User guide

Hold each end of the chair then **STRETCH!** 

Don't lose hold stretching.

Stretch to it's maximum length.

\*Please see page 3.