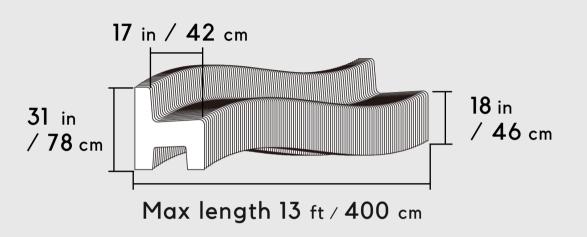

### BENCH SIZE

14 in / 36 cm

19 in
/ 48 cm

Max length 13 ft / 400 cm

 $\begin{array}{c} \text{min} \\ \text{length} \end{array} \hspace{3em} \textbf{4 in / 11 cm}$ 

product 26 lb / 12 kg

weight capacity 2500 lb / 1100 kg