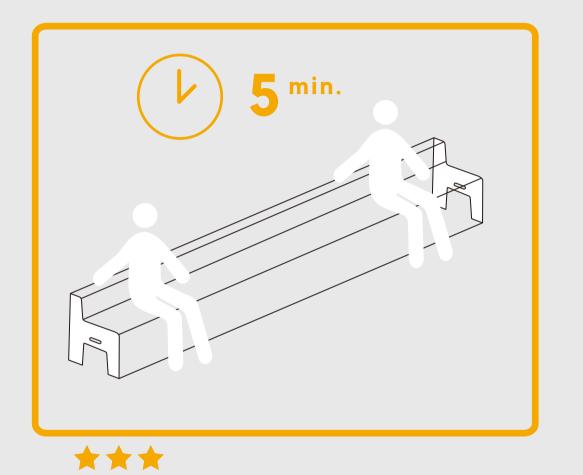

### STEP 1

06

User guide

Hold each end of the chair then **STRETCH!** 

Don't lose hold stretching.

Stretch to it's maximum length.

\*Please see page 3.

### STEP 3

Sit at each end for 5 minutes!

Do the above for few times more.

\*If it is hard to shape, please extend the seating time.

User guide

08

User guide

Shapes
Mix & Match
FlexibleLove in action