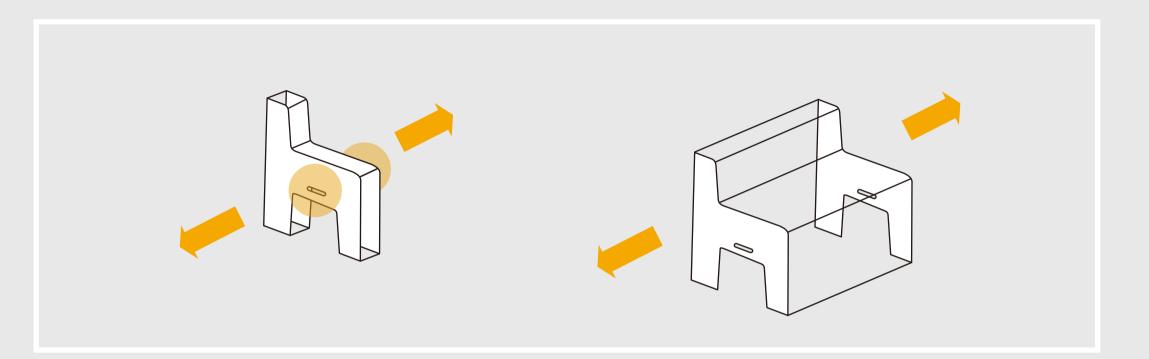

### STEP 1

06

User guide

Hold each end of the chair then **STRETCH!** 

Don't lose hold stretching.

Stretch to it's maximum length.

\*Please see page 3.

### TIP

Always remember to stretch your FlexibleLove seating to its max length at least 5 mins long at a time. Repeat the the stretch step and loosen the seating for easy shapes.

Easier connection