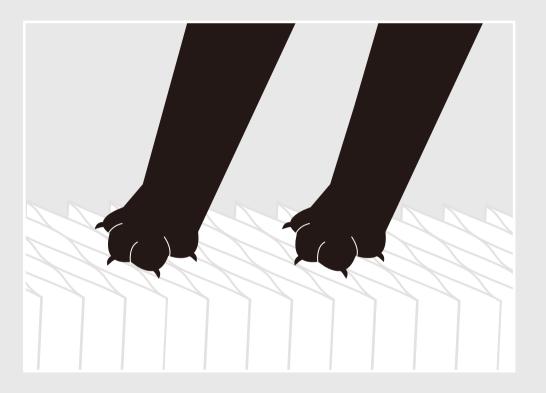

### **PET FRIENDLY**

The strong and high density of honeycomb structure only makes scratches soften the surface of seating.